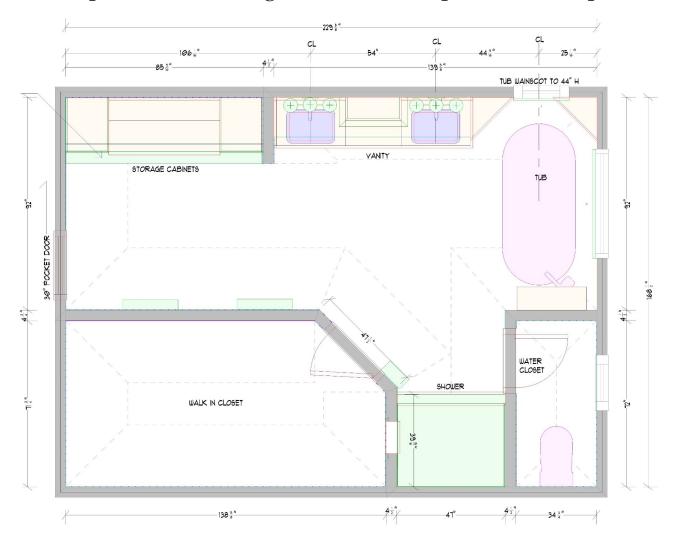

## PROPOSED FLOOR PLAN

A 2D proposed floor plan will be designed and developed with computer drafting.